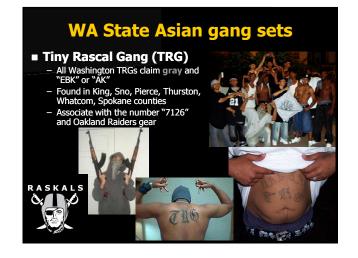

set (not LA original) - Pierce County ■ Deuce Fo Seven Hoovers (24/7) - An alliance of 92, 94, and 107 Hoovers in Los Angeles, but can include 74 Hoovers in Washington. - Pierce County and Walla-Walla





















































### Asian Gangs Present in the US since the late 70s, present in Washington since the mid 80s Traditionally associate with either Crip or Blood identifiers Asian gangs are non-traditional, profit-oriented gangs whose members rarely care about turf and who rarely dress down in gang colors and clothing. Easily the hardest to track and identify. Acts of violence are not usually random, as with many other street gangs... they are committed primarily to achieve group goals May sometimes identify themselves with tattoos or scarring/branding























# White Supremacist Gangs They live under the "14 Words" "We must secure the existence of our race and a future for White childrer!" Associate with Nazi identifiers Swastikas (Swazzies) aka "Haken Kruez" SS Bolts The numbers "14" and "88", or "14/88" ORION - "Our Race Is Our Nation" Celtic and Norse imagery Racist & Non-Racist Skinheads SHARPS Hardcore Skinheads still wear the Doc Martens boots, white laces/braces, and the black flight jackets the "Elder Futhark"