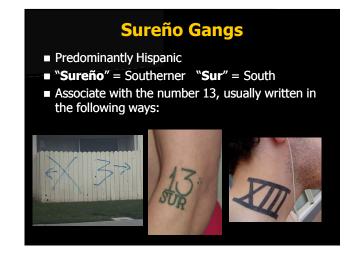

### **Gangs in Washington State**

- Two distinct gang sub-cultures in King County:
  - Los Angeles-based gang culture

Sureño vs. Norteño

od vs. Crip

- Chicago-based gang culture

**Folk Nation vs. Peoples Nation** 