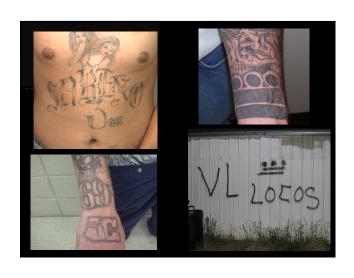

### **Gangs in Washington State**

- Two distinct gang sub-cultures in King County:
  - Los Angeles-based gang culture

Sureño vs. Norteño

od vs. Crip

- Chicago-based gang culture

**Folk Nation vs. Peoples Nation** 