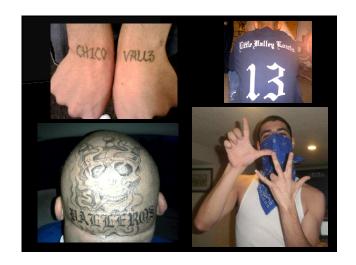

### **Gangs in Washington State**

- Two distinct gang sub-cultures in King County:
  - Los Angeles-based gang culture

Sureño vs. Norteño

od vs. Crip

- Chicago-based gang culture

**Folk Nation vs. Peoples Nation** 