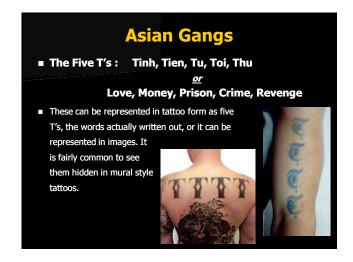

zed set (not LA original) - Pierce County ■ Deuce Fo Seven Hoovers (24/7) - An alliance of 92, 94, and 107 Hoovers in Los Angeles, but can include 74 Hoovers in Washington. - Pierce County and Walla-Walla





















































### Asian Gangs Present in the US since the late 70s, present in Washington since the mid 80s Traditionally associate with either Crip or Blood identifiers Asian gangs are non-traditional, profit-oriented gangs whose members rarely care about turf and who rarely dress down in gang colors and clothing. Easily the hardest to track and identify. Acts of violence are not usually random, as with many other street gangs... they are committed primarily to achieve group goals May sometimes identify themselves with tattoos or scarring/branding























# White Supremacist Gangs They live under the "14 Words" "We must secure the existence of our race and a future for White childrer!" Associate with Nazi identifiers Swastikas (Swazzies) aka "Haken Kruez" SS Bolts The numbers "14" and "88", or "14/88" ORION - "Our Race Is Our Nation" Celtic and Norse imagery Racist & Non-Racist Skinheads SHARPS Hardcore Skinheads still wear the Doc Martens boots, white laces/braces, and the black flight jackets the "Elder Futhark"