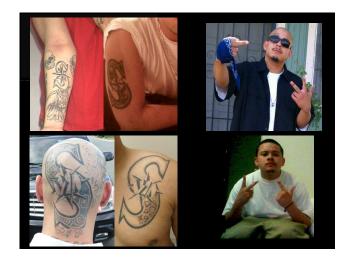

### **Gangs in Washington State**

- Two distinct gang sub-cultures in King County:
  - Los Angeles-based gang culture

Sureño vs. Norteño

od vs. Crip

- Chicago-based gang culture

**Folk Nation vs. Peoples Nation** 

■ As a result of this blend, Washington also has a number of "hybrid" gang sets