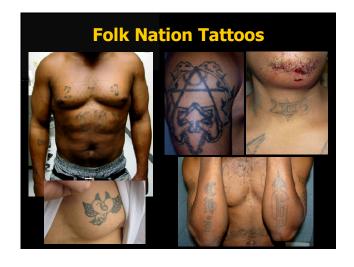

### **Gangs in Washington State**

- Two distinct gang sub-cultures in King County:
  - Los Angeles-based gang culture

Sureño vs. Norteño

od vs. Crip

- Chicago-based gang culture

**Folk Nation vs. Peoples Nation** 