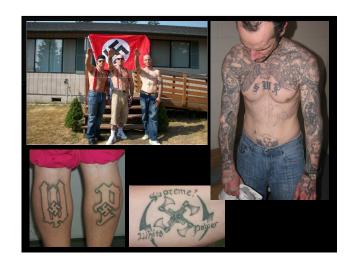

# White Supremacist Gangs They live under the "14 Words" "We must secure the existence of our race and a future for White childrer!" Associate with Nazi identifiers Swastikas (Swazzies) aka "Haken Kruez" SS Bolts The numbers "14" and "88", or "14/88" ORION - "Our Race Is Our Nation" Celtic and Norse imagery Racist & Non-Racist Skinheads SHARPS Hardcore Skinheads still wear the Doc Martens boots, white laces/braces, and the black flight jackets the "Elder Futhark"