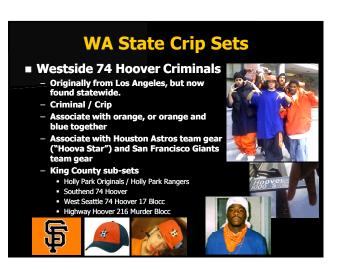

## WA State Crip Sets ■ 92 Hoover Criminals - Pronounced "9-Deuce" - Also associate with Notre Dame team gear ■ 107 Hoover Criminals - Pronounced "10-Seven" ■ 52 Hoover Crip Gangsters - Pronounced "5-Deuce" - Only Hoover set still officially "Crip" ■ 21 Hoover Criminals - Unauthorized set (not LA original) - Pierce County ■ Deuce Fo Seven Hoovers (24/7) - An alliance of 92, 94, and 107 Hoovers in Los Angeles, but can include 74 Hoovers in Washington. - Pierce County and Walla-Walla