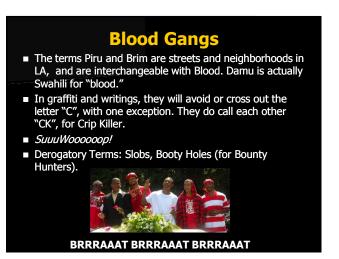

K) City Reckin Kingz (CRK) Wicked Minded Taggers (WMT) Big Time Markers (BTM) That's 143 separate criminal street gangs! Estimated 12,000+ gang members in King County alone























































































































## WA State Crip Sets ■ 92 Hoover Criminals - Pronounced "9-Deuce" - Also associate with Notre Dame team gear ■ 107 Hoover Criminals - Pronounced "10-Seven" ■ 52 Hoover Crip Gangsters - Pronounced "5-Deuce" - Only Hoover set still officially "Crip" ■ 21 Hoover Criminals - Unauthorized set (not LA original) - Pierce County ■ Deuce Fo Seven Hoovers (24/7) - An alliance of 92, 94, and 107 Hoovers in Los Angeles, but can include 74 Hoovers in Washington. - Pierce County and Walla-Walla





















































### Asian Gangs Present in the US since the late 70s, present in Washington since the mid 80s Traditionally associate with either Crip or Blood identifiers Asian gangs are non-traditional, profit-oriented gangs whose members rarely care about turf and who rarely dress down in gang colors and clothing. Easily the hardest to track and identify. Acts of violence are not usually random, as with many other street gangs... they are committed primarily to achieve group goals May sometimes identify themselves with tattoos or scarring/branding























# White Supremacist Gangs They live under the "14 Words" "We must secure the existence of our race and a future for White childrer!" Associate with Nazi identifiers Swastikas (Swazzies) aka "Haken Kruez"