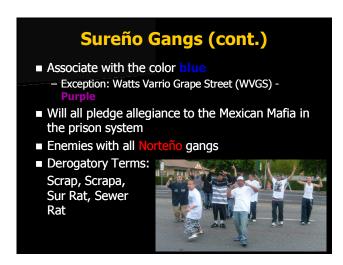

### **Gangs in Washington State**

- Two distinct gang sub-cultures in King County:
  - Los Angeles-based gang culture

Sureño vs. Norteño

od vs. Crip

- Chicago-based gang culture

**Folk Nation vs. Peoples Nation** 