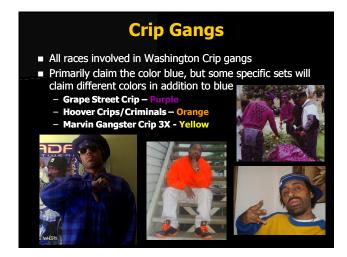

## WA State Crip Sets ■ 92 Hoover Criminals - Pronounced "9-Deuce" - Also associate with Notre Dame team gear ■ 107 Hoover Criminals - Pronounced "10-Seven" ■ 52 Hoover Crip Gangsters - Pronounced "5-Deuce" - Only Hoover set still officially "Crip" ■ 21 Hoover Criminals - Unauthorized set (not LA original) - Pierce County ■ Deuce Fo Seven Hoovers (24/7) - An alliance of 92, 94, and 107 Hoovers in Los Angeles, but can include 74 Hoovers in Washington. - Pierce County and Walla-Walla