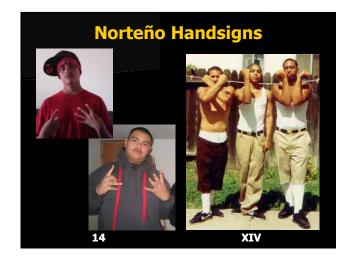

### **Gangs in Washington State**

- Two distinct gang sub-cultures in King County:
  - Los Angeles-based gang culture

Sureño vs. Norteño

od vs. Crip

- Chicago-based gang culture

**Folk Nation vs. Peoples Nation** 