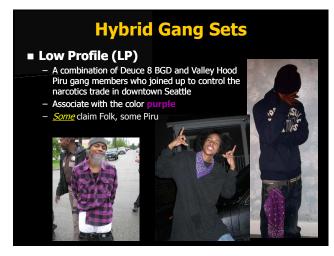

turf and who rarely dress down in gang colors and clothing. Easily the hardest to track and identify. Acts of violence are not usually random, as with many other street gangs... they are committed primarily to achieve group goals May sometimes identify themselves with tattoos or scarring/branding























# White Supremacist Gangs They live under the "14 Words" "We must secure the existence of our race and a future for White childrer!" Associate with Nazi identifiers Swastikas (Swazzies) aka "Haken Kruez" SS Bolts The numbers "14" and "88", or "14/88" ORION - "Our Race Is Our Nation" Celtic and Norse imagery Racist & Non-Racist Skinheads SHARPS Hardcore Skinheads still wear the Doc Martens boots, white laces/braces, and the black flight jackets the "Elder Futhark"