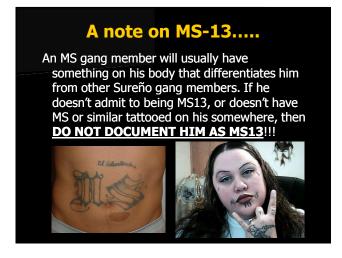

### **Gangs in Washington State**

- Two distinct gang sub-cultures in King County:
  - Los Angeles-based gang culture

Sureño vs. Norteño

od vs. Crip

- Chicago-based gang culture

**Folk Nation vs. Peoples Nation** 