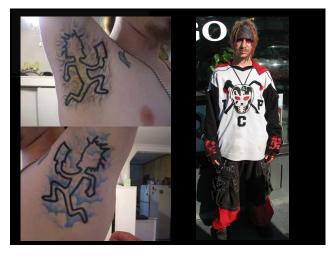

## Others Peckerwoods Nazi LowRiders European Kindred NorthWest Boot Boys (NWBB) Juggalos Deuce 4 Aiga MuaMua East African Posse Always Chillin Killin (ACK) Mexican Nigga Killas (MWK) Northwest Vandals (NWV) Born So Wicked Krew (BSWK) City Reckin Kingz (CRK) Wicked Minded Taggers (WMT) Big Time Markers (BTM) That's 143 separate criminal street gangs! Estimated 12,000+ gang members in King County alone