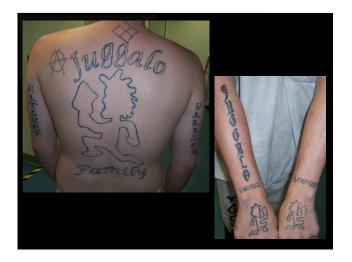

## Others Peckerwoods Nazi LowRiders European Kindred NorthWest Boot Boys (NWBB) Juggalos Deuce 4 Aiga MuaMua East African Posse Always Chillin Killin (ACK) Mexican Nigga Killas (MWK) Northwest Vandals (NWV) Born So Wicked Krew (BSWK) City Reckin Kingz (CRK) Wicked Minded Taggers (WMT) Big Time Markers (BTM) That's 143 separate criminal street gangs! Estimated 12,000+ gang members in King County alone