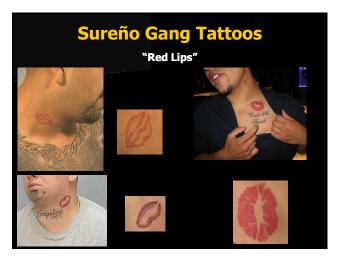

### **Gangs in Washington State**

- Two distinct gang sub-cultures in King County:
  - Los Angeles-based gang culture

Sureño vs. Norteño

od vs. Crip

- Chicago-based gang culture

**Folk Nation vs. Peoples Nation** 