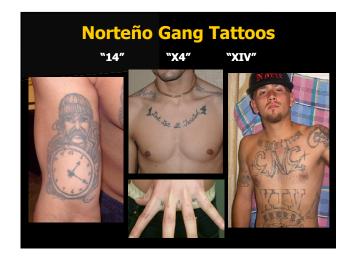

### **Gangs in Washington State**

- Two distinct gang sub-cultures in King County:
  - Los Angeles-based gang culture

Sureño vs. Norteño

od vs. Crip

- Chicago-based gang culture

**Folk Nation vs. Peoples Nation** 