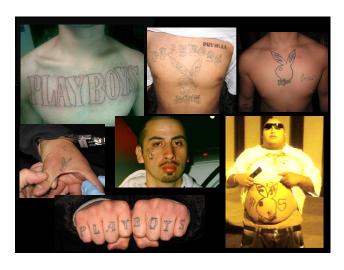

### **Gangs in Washington State**

- Two distinct gang sub-cultures in King County:
  - Los Angeles-based gang culture

Sureño vs. Norteño

od vs. Crip

- Chicago-based gang culture

**Folk Nation vs. Peoples Nation** 

■ As a result of this blend, Washington also has a number of "hybrid" gang sets