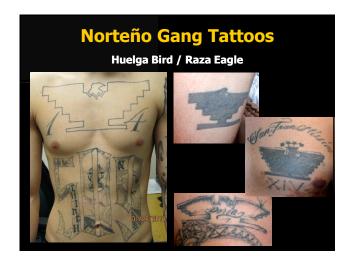

### **Gangs in Washington State**

- Two distinct gang sub-cultures in King County:
  - Los Angeles-based gang culture

Sureño vs. Norteño

od vs. Crip

- Chicago-based gang culture

**Folk Nation vs. Peoples Nation** 