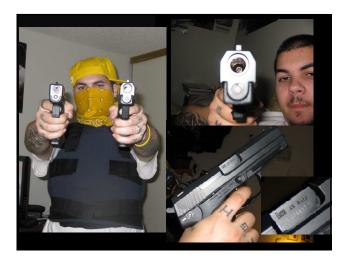

### Asian Gangs Present in the US since the late 70s, present in Washington since the mid 80s Traditionally associate with either Crip or Blood identifiers Asian gangs are non-traditional, profit-oriented gangs whose members rarely care about turf and who rarely dress down in gang colors and clothing. Easily the hardest to track and identify. Acts of violence are not usually random, as with many other street gangs... they are committed primarily to achieve group goals May sometimes identify themselves with tattoos or scarring/branding