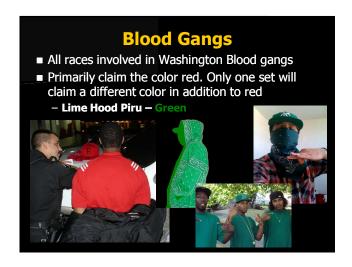

SWK) City Reckin Kingz (CRK) Wicked Minded Taggers (WMT) Big Time Markers (BTM) That's 143 separate criminal street gangs! Estimated 12,000+ gang members in King County alone























































































































## WA State Crip Sets ■ 92 Hoover Criminals - Pronounced "9-Deuce" - Also associate with Notre Dame team gear ■ 107 Hoover Criminals - Pronounced "10-Seven" ■ 52 Hoover Crip Gangsters - Pronounced "5-Deuce" - Only Hoover set still officially "Crip" ■ 21 Hoover Criminals - Unauthorized set (not LA original) - Pierce County ■ Deuce Fo Seven Hoovers (24/7) - An alliance of 92, 94, and 107 Hoovers in Los Angeles, but can include 74 Hoovers in Washington. - Pierce County and Walla-Walla





















































### Asian Gangs Present in the US since the late 70s, present in Washington since the mid 80s Traditionally associate with either Crip or Blood identifiers Asian gangs are non-traditional, profit-oriented gangs whose members rarely care about turf and who rarely dress down in gang colors and clothing. Easily the hardest to track and identify. Acts of violence are not usually random, as with many other street gangs... they are committed primarily to achieve group goals May sometimes identify themselves with tattoos or scarring/branding























# White Supremacist Gangs They live under the "14 Words" "We must secure the existence of our race and a future for White childrer!" Associate with Nazi identifiers Swastikas (Swazzies) aka "Haken Kruez