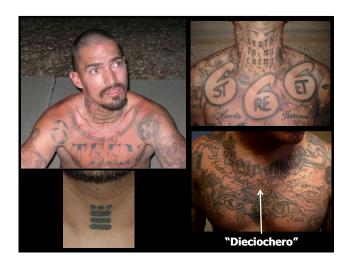

### **Gangs in Washington State**

- Two distinct gang sub-cultures in King County:
  - Los Angeles-based gang culture

Sureño vs. Norteño

od vs. Crip

- Chicago-based gang culture

**Folk Nation vs. Peoples Nation** 