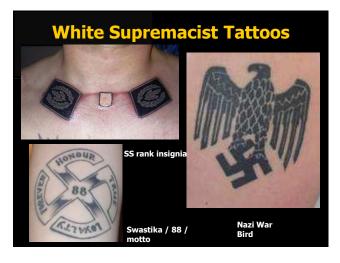

# White Supremacist Gangs They live under the "14 Words" "We must secure the existence of our race and a future for White childrer!" Associate with Nazi identifiers Swastikas (Swazzies) aka "Haken Kruez" SS Bolts The numbers "14" and "88", or "14/88" ORION - "Our Race Is Our Nation" Celtic and Norse imagery Racist & Non-Racist Skinheads SHARPS Hardcore Skinheads still wear the Doc Martens boots, white laces/braces, and the black flight jackets the "Elder Futhark"