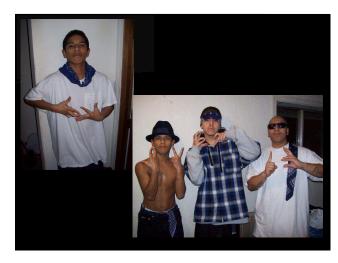

### **Gangs in Washington State**

- Two distinct gang sub-cultures in King County:
  - Los Angeles-based gang culture

Sureño vs. Norteño

od vs. Crip

- Chicago-based gang culture

**Folk Nation vs. Peoples Nation** 

■ As a result of this blend, Washington also has a number of "hybrid" gang sets