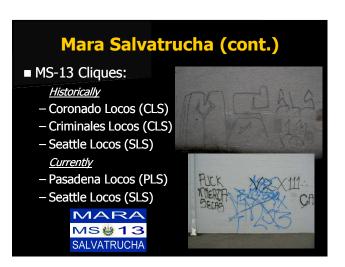

### **Gangs in Washington State**

- Two distinct gang sub-cultures in King County:
  - Los Angeles-based gang culture

Sureño vs. Norteño

od vs. Crip

- Chicago-based gang culture

**Folk Nation vs. Peoples Nation** 

■ As a result of this blend, Washington also has a number of "hybrid" gang sets