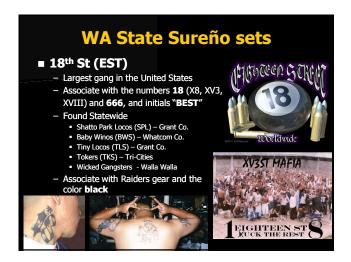

### **Gangs in Washington State**

- Two distinct gang sub-cultures in King County:
  - Los Angeles-based gang culture

Sureño vs. Norteño

od vs. Crip

- Chicago-based gang culture

**Folk Nation vs. Peoples Nation** 