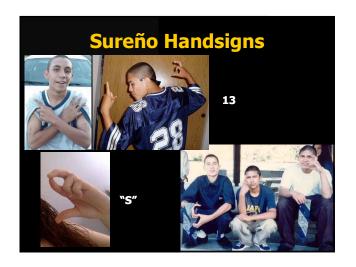

### **Gangs in Washington State**

- Two distinct gang sub-cultures in King County:
  - Los Angeles-based gang culture

Sureño vs. Norteño

od vs. Crip

- Chicago-based gang culture

**Folk Nation vs. Peoples Nation** 