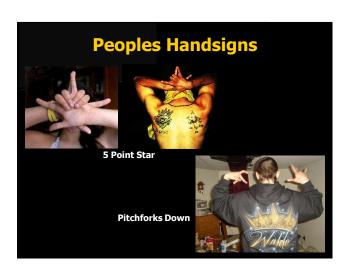

### Folk & People Gangs

- Down With The Crew GD Deuce 8 BGD
- Deuce 0 BGD
- Trey One BGD
- on Squad Clique
- Union St BGD
- Horton St BGD (Trey 4 GD)
- Deuce Jive BGD
- Little Thugs & Savages (LTS)

- Latin Kings
  Insane Vice Lords
  Traveler Vice Lords
  Hoodlum Blokk Folk