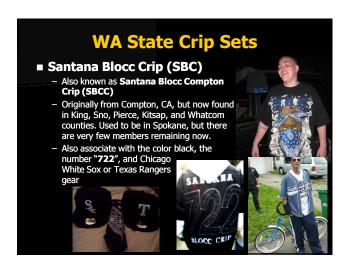

## WA State Crip Sets ■ 92 Hoover Criminals - Pronounced "9-Deuce" - Also associate with Notre Dame team gear ■ 107 Hoover Criminals - Pronounced "10-Seven" ■ 52 Hoover Crip Gangsters - Pronounced "5-Deuce" - Only Hoover set still officially "Crip" ■ 21 Hoover Criminals - Unauthorized set (not LA original) - Pierce County ■ Deuce Fo Seven Hoovers (24/7) - An alliance of 92, 94, and 107 Hoovers in Los Angeles, but can include 74 Hoovers in Washington. - Pierce County and Walla-Walla