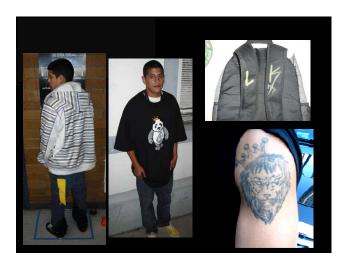

### Folk & People Gangs

- Down With The Crew GD Deuce 8 BGD
- Deuce 0 BGD
- Trey One BGD
- on Squad Clique
- Union St BGD
- Horton St BGD (Trey 4 GD)
- Deuce Jive BGD
- Little Thugs & Savages (LTS)

- Latin Kings
  Insane Vice Lords
  Traveler Vice Lords
  Hoodlum Blokk Folk