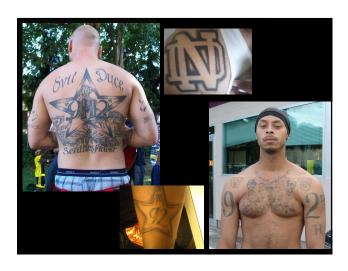

## WA State Crip Sets ■ 92 Hoover Criminals - Pronounced "9-Deuce" - Also associate with Notre Dame team gear ■ 107 Hoover Criminals - Pronounced "10-Seven" ■ 52 Hoover Crip Gangsters - Pronounced "5-Deuce" - Only Hoover set still officially "Crip" ■ 21 Hoover Criminals - Unauthorized set (not LA original) - Pierce County ■ Deuce Fo Seven Hoovers (24/7) - An alliance of 92, 94, and 107 Hoovers in Los Angeles, but can include 74 Hoovers in Washington. - Pierce County and Walla-Walla