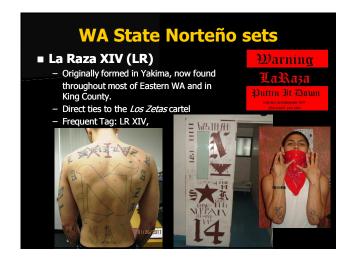

### **Gangs in Washington State**

- Two distinct gang sub-cultures in King County:
  - Los Angeles-based gang culture

Sureño vs. Norteño

od vs. Crip

- Chicago-based gang culture

**Folk Nation vs. Peoples Nation** 