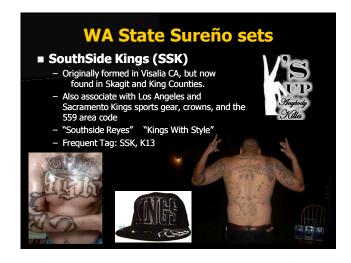

### **Gangs in Washington State**

- Two distinct gang sub-cultures in King County:
  - Los Angeles-based gang culture

Sureño vs. Norteño

od vs. Crip

- Chicago-based gang culture

**Folk Nation vs. Peoples Nation** 

■ As a result of this blend, Washington also has a number of "hybrid" gang sets