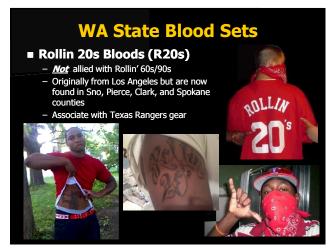

## WA State Crip Sets ■ 92 Hoover Criminals - Pronounced "9-Deuce" - Also associate with Notre Dame team gear ■ 107 Hoover Criminals - Pronounced "10-Seven" ■ 52 Hoover Crip Gangsters - Pronounced "5-Deuce" - Only Hoover set still officially "Crip" ■ 21 Hoover Criminals - Unauthorized set (not LA original) - Pierce County ■ Deuce Fo Seven Hoovers (24/7) - An alliance of 92, 94, and 107 Hoovers in Los Angeles, but can include 74 Hoovers in Washington. - Pierce County and Walla-Walla