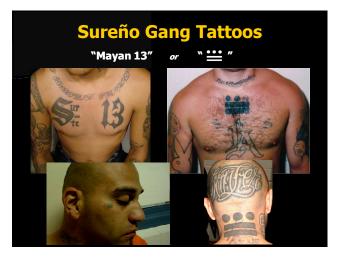

### **Gangs in Washington State**

- Two distinct gang sub-cultures in King County:
  - Los Angeles-based gang culture

Sureño vs. Norteño

od vs. Crip

- Chicago-based gang culture

**Folk Nation vs. Peoples Nation** 