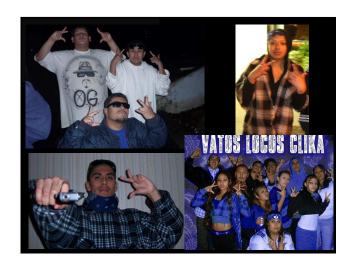

## WA State Crip Sets ■ 92 Hoover Criminals - Pronounced "9-Deuce" - Also associate with Notre Dame team gear ■ 107 Hoover Criminals - Pronounced "10-Seven" ■ 52 Hoover Crip Gangsters - Pronounced "5-Deuce" - Only Hoover set still officially "Crip" ■ 21 Hoover Criminals - Unauthorized set (not LA original) - Pierce County ■ Deuce Fo Seven Hoovers (24/7) - An alliance of 92, 94, and 107 Hoovers in Los Angeles, but can include 74 Hoovers in Washington. - Pierce County and Walla-Walla