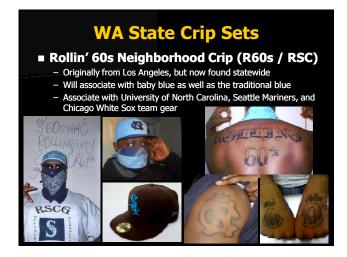

## WA State Crip Sets ■ 92 Hoover Criminals - Pronounced "9-Deuce" - Also associate with Notre Dame team gear ■ 107 Hoover Criminals - Pronounced "10-Seven" ■ 52 Hoover Crip Gangsters - Pronounced "5-Deuce" - Only Hoover set still officially "Crip" ■ 21 Hoover Criminals - Unauthorized set (not LA original) - Pierce County ■ Deuce Fo Seven Hoovers (24/7) - An alliance of 92, 94, and 107 Hoovers in Los Angeles, but can include 74 Hoovers in Washington. - Pierce County and Walla-Walla