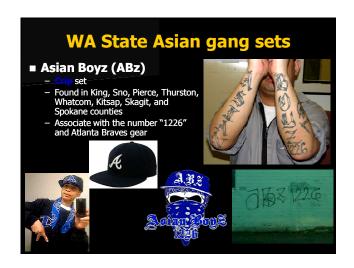

### Asian Gangs Present in the US since the late 70s, present in Washington since the mid 80s Traditionally associate with either Crip or Blood identifiers Asian gangs are non-traditional, profit-oriented gangs whose members rarely care about turf and who rarely dress down in gang colors and clothing. Easily the hardest to track and identify. Acts of violence are not usually random, as with many other street gangs... they are committed primarily to achieve group goals May sometimes identify themselves with tattoos or scarring/branding