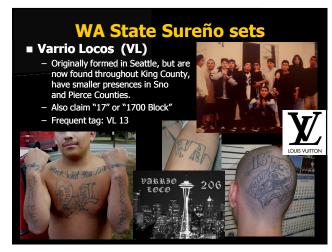

### **Gangs in Washington State**

- Two distinct gang sub-cultures in King County:
  - Los Angeles-based gang culture

Sureño vs. Norteño

od vs. Crip

- Chicago-based gang culture

**Folk Nation vs. Peoples Nation** 

■ As a result of this blend, Washington also has a number of "hybrid" gang sets