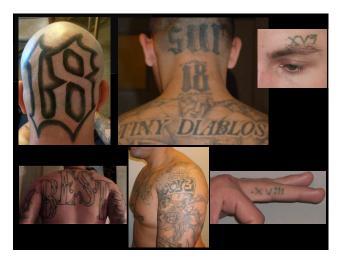

### **Gangs in Washington State**

- Two distinct gang sub-cultures in King County:
  - Los Angeles-based gang culture

Sureño vs. Norteño

od vs. Crip

- Chicago-based gang culture

**Folk Nation vs. Peoples Nation** 