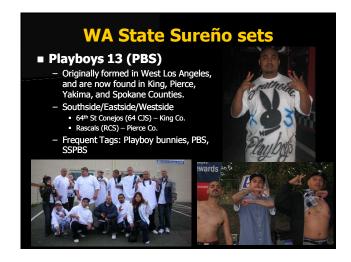

## WA State Crip Sets ■ 92 Hoover Criminals - Pronounced "9-Deuce" - Also associate with Notre Dame team gear ■ 107 Hoover Criminals - Pronounced "10-Seven" ■ 52 Hoover Crip Gangsters - Pronounced "5-Deuce" - Only Hoover set still officially "Crip" ■ 21 Hoover Criminals - Unauthorized set (not LA original) - Pierce County ■ Deuce Fo Seven Hoovers (24/7) - An alliance of 92, 94, and 107 Hoovers in Los Angeles, but can include 74 Hoovers in Washington. - Pierce County and Walla-Walla