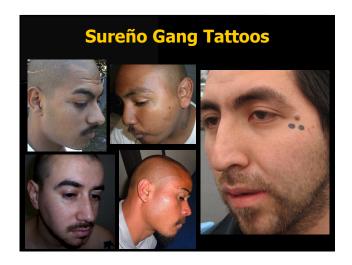

### **Gangs in Washington State**

- Two distinct gang sub-cultures in King County:
  - Los Angeles-based gang culture

Sureño vs. Norteño

od vs. Crip

- Chicago-based gang culture

**Folk Nation vs. Peoples Nation** 