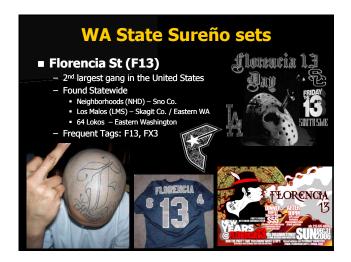

### **Gangs in Washington State**

- Two distinct gang sub-cultures in King County:
  - Los Angeles-based gang culture

Sureño vs. Norteño

od vs. Crip

- Chicago-based gang culture

**Folk Nation vs. Peoples Nation** 