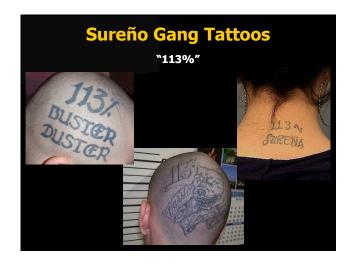

### **Gangs in Washington State**

- Two distinct gang sub-cultures in King County:
  - Los Angeles-based gang culture

Sureño vs. Norteño

od vs. Crip

- Chicago-based gang culture

**Folk Nation vs. Peoples Nation** 