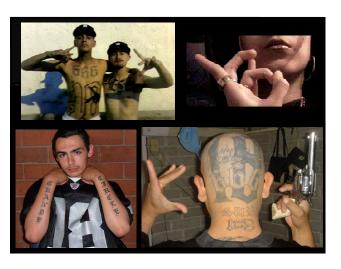

### **Gangs in Washington State**

- Two distinct gang sub-cultures in King County:
  - Los Angeles-based gang culture

Sureño vs. Norteño

od vs. Crip

- Chicago-based gang culture

**Folk Nation vs. Peoples Nation** 