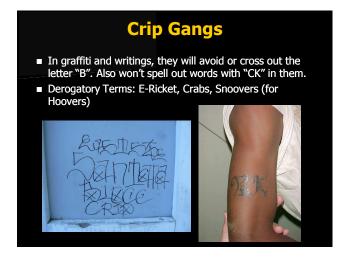

ngs

- Down With The Crew GD Deuce 8 BGD
- Deuce 0 BGD
- Trey One BGD
- on Squad Clique
- Union St BGD
- Horton St BGD (Trey 4 GD)
- Deuce Jive BGD
- Little Thugs & Savages (LTS)

- Latin Kings
  Insane Vice Lords
  Traveler Vice Lords
  Hoodlum Blokk Folk

### <u>Asian Gangs</u>

## Others Peckerwoods Nazi LowRiders European Kindred NorthWest Boot Boys (NWBB) Juggalos Deuce 4 Aiga MuaMua East African Posse Always Chillin Killin (ACK) Mexican Nigga Killas (MWK) Northwest Vandals (NWV) Born So Wicked Krew (BSWK) City Reckin Kingz (CRK) Wicked Minded Taggers (WMT) Big Time Markers (BTM) That's 143 separate criminal street gangs! Estimated 12,000+ gang members in King County alone























































































































## WA State Crip Sets ■ 92 Hoover Criminals - Pronounced "9-Deuce" - Also associate with Notre Dame team gear ■ 107 Hoover Criminals - Pronounced "10-Seven" ■ 52 Hoover Crip Gangsters - Pronounced "5-Deuce" - Only Hoover set still officially "Crip" ■ 21 Hoover Criminals - Unauthorized set (not LA original) - Pierce County ■ Deuce Fo Seven Hoovers (24/7) - An alliance of 92, 94, and 107 Hoovers in Los Angeles, but can include 74 Hoovers in Washington. - Pierce County and Walla-Walla





















































### Asian Gangs Present in the US since the late 70s, present in Washington since the mid 80s Traditionally associate with either Crip or Blood identifiers Asian gangs are non-traditional, profit-oriented gangs whose members rarely care about turf and wh