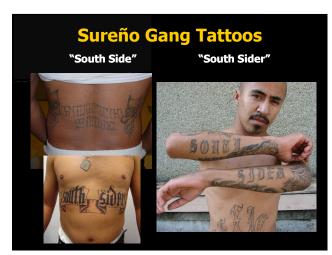

### **Gangs in Washington State**

- Two distinct gang sub-cultures in King County:
  - Los Angeles-based gang culture

Sureño vs. Norteño

od vs. Crip

- Chicago-based gang culture

**Folk Nation vs. Peoples Nation** 