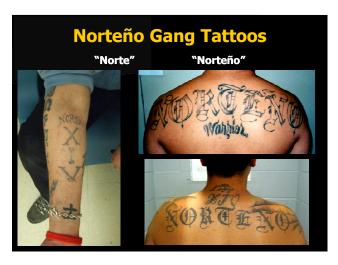

### **Gangs in Washington State**

- Two distinct gang sub-cultures in King County:
  - Los Angeles-based gang culture

Sureño vs. Norteño

od vs. Crip

- Chicago-based gang culture

**Folk Nation vs. Peoples Nation** 