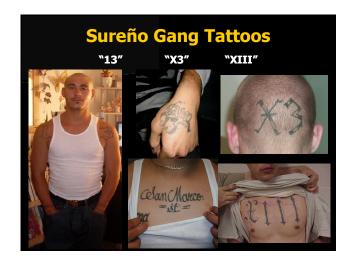

### **Gangs in Washington State**

- Two distinct gang sub-cultures in King County:
  - Los Angeles-based gang culture

Sureño vs. Norteño

od vs. Crip

- Chicago-based gang culture

**Folk Nation vs. Peoples Nation** 