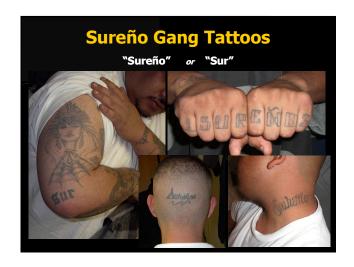

### **Gangs in Washington State**

- Two distinct gang sub-cultures in King County:
  - Los Angeles-based gang culture

Sureño vs. Norteño

od vs. Crip

- Chicago-based gang culture

**Folk Nation vs. Peoples Nation** 