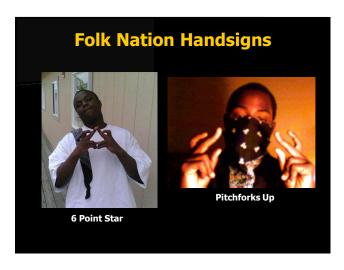

### **Gangs in Washington State**

- Two distinct gang sub-cultures in King County:
  - Los Angeles-based gang culture

Sureño vs. Norteño

od vs. Crip

- Chicago-based gang culture

**Folk Nation vs. Peoples Nation** 