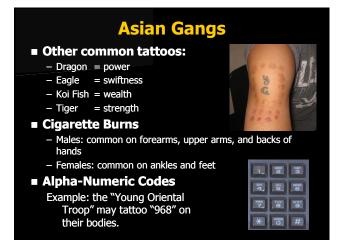

d set (not LA original) - Pierce County ■ Deuce Fo Seven Hoovers (24/7) - An alliance of 92, 94, and 107 Hoovers in Los Angeles, but can include 74 Hoovers in Washington. - Pierce County and Walla-Walla





















































### Asian Gangs Present in the US since the late 70s, present in Washington since the mid 80s Traditionally associate with either Crip or Blood identifiers Asian gangs are non-traditional, profit-oriented gangs whose members rarely care about turf and who rarely dress down in gang colors and clothing. Easily the hardest to track and identify. Acts of violence are not usually random, as with many other street gangs... they are committed primarily to achieve group goals May sometimes identify themselves with tattoos or scarring/branding























# White Supremacist Gangs They live under the "14 Words" "We must secure the existence of our race and a future for White childrer!" Associate with Nazi identifiers Swastikas (Swazzies) aka "Haken Kruez" SS Bolts The numbers "14" and "88", or "14/88" ORION - "Our Race Is Our Nation" Celtic and Norse imagery Racist & Non-Racist Skinheads SHARPS Hardcore Skinheads still wear the Doc Martens boots, white laces/braces, and the black flight jackets the "Elder Futhark"