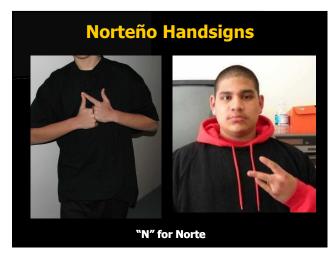

### **Gangs in Washington State**

- Two distinct gang sub-cultures in King County:
  - Los Angeles-based gang culture

Sureño vs. Norteño

od vs. Crip

- Chicago-based gang culture

**Folk Nation vs. Peoples Nation** 