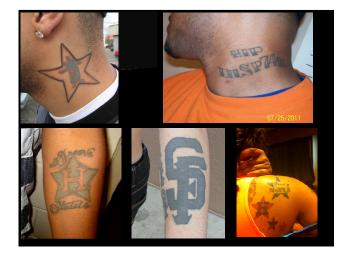

## WA State Crip Sets ■ 92 Hoover Criminals - Pronounced "9-Deuce" - Also associate with Notre Dame team gear ■ 107 Hoover Criminals - Pronounced "10-Seven" ■ 52 Hoover Crip Gangsters - Pronounced "5-Deuce" - Only Hoover set still officially "Crip" ■ 21 Hoover Criminals - Unauthorized set (not LA original) - Pierce County ■ Deuce Fo Seven Hoovers (24/7) - An alliance of 92, 94, and 107 Hoovers in Los Angeles, but can include 74 Hoovers in Washington. - Pierce County and Walla-Walla