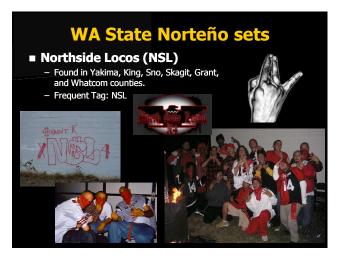

eople Gangs

- Down With The Crew GD Deuce 8 BGD
- Deuce 0 BGD
- Trey One BGD
- on Squad Clique
- Union St BGD
- Horton St BGD (Trey 4 GD)
- Deuce Jive BGD
- Little Thugs & Savages (LTS)

- Latin Kings
  Insane Vice Lords
  Traveler Vice Lords
  Hoodlum Blokk Folk

### <u>Asian Gangs</u>

## Others Peckerwoods Nazi LowRiders European Kindred NorthWest Boot Boys (NWBB) Juggalos Deuce 4 Aiga MuaMua East African Posse Always Chillin Killin (ACK) Mexican Nigga Killas (MWK) Northwest Vandals (NWV) Born So Wicked Krew (BSWK) City Reckin Kingz (CRK) Wicked Minded Taggers (WMT) Big Time Markers (BTM) That's 143 separate criminal street gangs! Estimated 12,000+ gang members in King County alone























































































































## WA State Crip Sets ■ 92 Hoover Criminals - Pronounced "9-Deuce" - Also associate with Notre Dame team gear ■ 107 Hoover Criminals - Pronounced "10-Seven" ■ 52 Hoover Crip Gangsters - Pronounced "5-Deuce" - Only Hoover set still officially "Crip" ■ 21 Hoover Criminals - Unauthorized set (not LA original) - Pierce County ■ Deuce Fo Seven Hoovers (24/7) - An alliance of 92, 94, and 107 Hoovers in Los Angeles, but can include 74 Hoovers in Washington. - Pierce County and Walla-Walla





















































### Asian Gangs Present in the US since the late 70s, present in Washington since the mid 80s Traditionally associate with either Crip or Blood identifiers Asian gangs are non-traditional, profit-oriented gangs whose members rarely care about tur