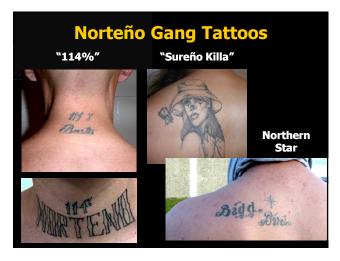

### **Gangs in Washington State**

- Two distinct gang sub-cultures in King County:
  - Los Angeles-based gang culture

Sureño vs. Norteño

od vs. Crip

- Chicago-based gang culture

**Folk Nation vs. Peoples Nation** 