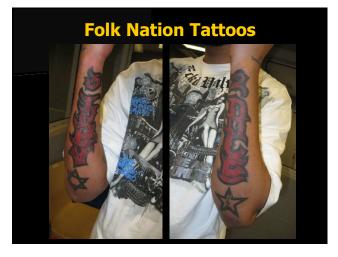

### **Gangs in Washington State**

- Two distinct gang sub-cultures in King County:
  - Los Angeles-based gang culture

Sureño vs. Norteño

od vs. Crip

- Chicago-based gang culture

**Folk Nation vs. Peoples Nation** 