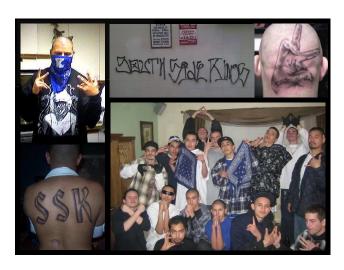

### <u>Asian Gangs</u>

### Asian Gangs Present in the US since the late 70s, present in Washington since the mid 80s Traditionally associate with either Crip or Blood identifiers Asian gangs are non-traditional, profit-oriented gangs whose members rarely care about turf and who rarely dress down in gang colors and clothing. Easily the hardest to track and identify. Acts of violence are not usually random, as with many other street gangs... they are committed primarily to achieve group goals May sometimes identify themselves with tattoos or scarring/branding