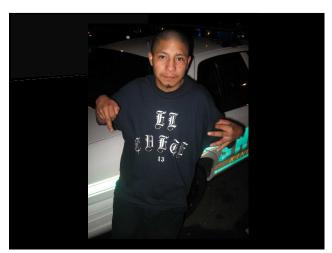

### **Gangs in Washington State**

- Two distinct gang sub-cultures in King County:
  - Los Angeles-based gang culture

Sureño vs. Norteño

od vs. Crip

- Chicago-based gang culture

**Folk Nation vs. Peoples Nation** 