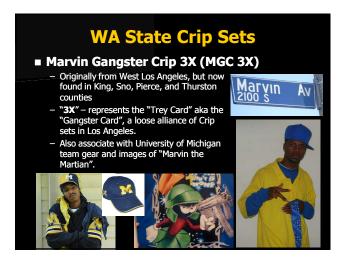

### Gangs Contacted by KCSO in the Last Year (2010)

- (CLV)

- orhood Crips

- p et Cripwood ingster Crips