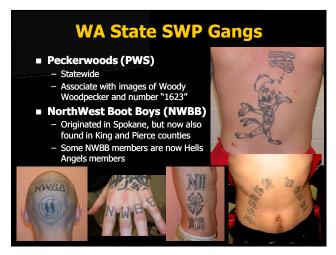

## Others Peckerwoods Nazi LowRiders European Kindred NorthWest Boot Boys (NWBB) Juggalos Deuce 4 Aiga MuaMua East African Posse Always Chillin Killin (ACK) Mexican Nigga Killas (MWK) Northwest Vandals (NWV) Born So Wicked Krew (BSWK) City Reckin Kingz (CRK) Wicked Minded Taggers (WMT) Big Time Markers (BTM) That's 143 separate criminal street gangs! Estimated 12,000+ gang members in King County alone