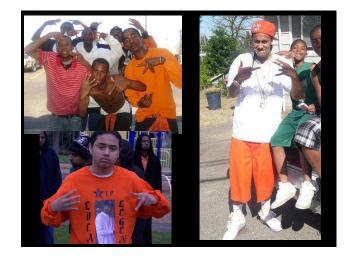

## WA State Crip Sets ■ 92 Hoover Criminals - Pronounced "9-Deuce" - Also associate with Notre Dame team gear ■ 107 Hoover Criminals - Pronounced "10-Seven" ■ 52 Hoover Crip Gangsters - Pronounced "5-Deuce" - Only Hoover set still officially "Crip" ■ 21 Hoover Criminals - Unauthorized set (not LA original) - Pierce County ■ Deuce Fo Seven Hoovers (24/7) - An alliance of 92, 94, and 107 Hoovers in Los Angeles, but can include 74 Hoovers in Washington. - Pierce County and Walla-Walla