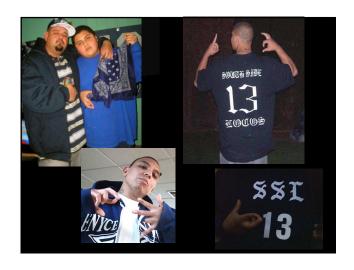

### **Gangs in Washington State**

- Two distinct gang sub-cultures in King County:
  - Los Angeles-based gang culture

Sureño vs. Norteño

od vs. Crip

- Chicago-based gang culture

**Folk Nation vs. Peoples Nation** 

■ As a result of this blend, Washington also has a number of "hybrid" gang sets