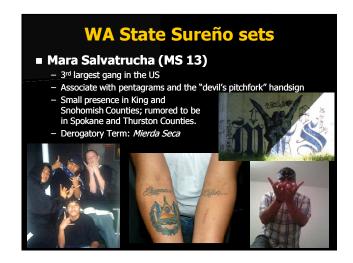

### **Gangs in Washington State**

- Two distinct gang sub-cultures in King County:
  - Los Angeles-based gang culture

Sureño vs. Norteño

od vs. Crip

- Chicago-based gang culture

**Folk Nation vs. Peoples Nation** 

■ As a result of this blend, Washington also has a number of "hybrid" gang sets