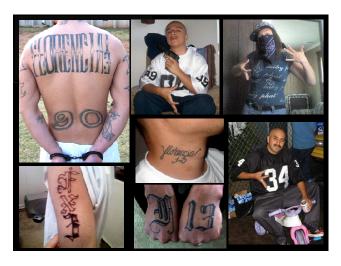

### Asian Gangs Present in the US since the late 70s, present in Washington since the mid 80s Traditionally associate with either Crip or Blood identifiers Asian gangs are non-traditional, profit-oriented gangs whose members rarely care about turf and who rarely dress down in gang colors and clothing. Easily the hardest to track and identify. Acts of violence are not usually random, as with many other street gangs... they are committed primarily to achieve group goals May sometimes identify themselves with tattoos or scarring/branding