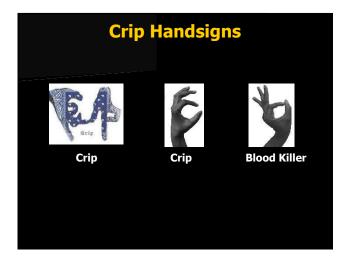

s

- Down With The Crew GD Deuce 8 BGD
- Deuce 0 BGD
- Trey One BGD
- on Squad Clique
- Union St BGD
- Horton St BGD (Trey 4 GD)
- Deuce Jive BGD
- Little Thugs & Savages (LTS)

- Latin Kings
  Insane Vice Lords
  Traveler Vice Lords
  Hoodlum Blokk Folk

### <u>Asian Gangs</u>

## Others Peckerwoods Nazi LowRiders European Kindred NorthWest Boot Boys (NWBB) Juggalos Deuce 4 Aiga MuaMua East African Posse Always Chillin Killin (ACK) Mexican Nigga Killas (MWK) Northwest Vandals (NWV) Born So Wicked Krew (BSWK) City Reckin Kingz (CRK) Wicked Minded Taggers (WMT) Big Time Markers (BTM) That's 143 separate criminal street gangs! Estimated 12,000+ gang members in King County alone























































































































## WA State Crip Sets ■ 92 Hoover Criminals - Pronounced "9-Deuce" - Also associate with Notre Dame team gear ■ 107 Hoover Criminals - Pronounced "10-Seven" ■ 52 Hoover Crip Gangsters - Pronounced "5-Deuce" - Only Hoover set still officially "Crip" ■ 21 Hoover Criminals - Unauthorized set (not LA original) - Pierce County ■ Deuce Fo Seven Hoovers (24/7) - An alliance of 92, 94, and 107 Hoovers in Los Angeles, but can include 74 Hoovers in Washington. - Pierce County and Walla-Walla





















































### Asian Gangs Present in the US since the late 70s, present in Washington since the mid 80s Traditionally associate with either Crip or Blood identifiers Asian gangs are non-traditional, profit-oriented gangs whose members rarely care about turf and who