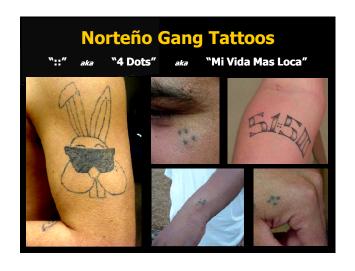

### **Gangs in Washington State**

- Two distinct gang sub-cultures in King County:
  - Los Angeles-based gang culture

Sureño vs. Norteño

od vs. Crip

- Chicago-based gang culture

**Folk Nation vs. Peoples Nation** 