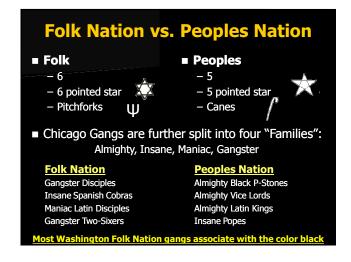

### **Gangs in Washington State**

- Two distinct gang sub-cultures in King County:
  - Los Angeles-based gang culture

Sureño vs. Norteño

od vs. Crip

- Chicago-based gang culture

**Folk Nation vs. Peoples Nation** 

### Folk & People Gangs

- Down With The Crew GD Deuce 8 BGD
- Deuce 0 BGD
- Trey One BGD
- on Squad Clique
- Union St BGD
- Horton St BGD (Trey 4 GD)
- Deuce Jive BGD
- Little Thugs & Savages (LTS)

- Latin Kings
  Insane Vice Lords
  Traveler Vice Lords
  Hoodlum Blokk Folk