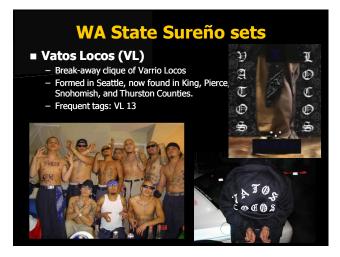

## WA State Crip Sets ■ 92 Hoover Criminals - Pronounced "9-Deuce" - Also associate with Notre Dame team gear ■ 107 Hoover Criminals - Pronounced "10-Seven" ■ 52 Hoover Crip Gangsters - Pronounced "5-Deuce" - Only Hoover set still officially "Crip" ■ 21 Hoover Criminals - Unauthorized set (not LA original) - Pierce County ■ Deuce Fo Seven Hoovers (24/7) - An alliance of 92, 94, and 107 Hoovers in Los Angeles, but can include 74 Hoovers in Washington. - Pierce County and Walla-Walla