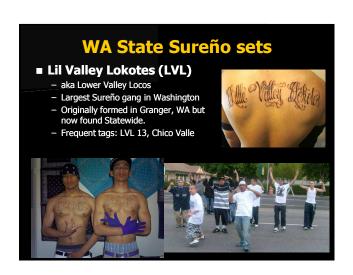

### **Gangs in Washington State**

- Two distinct gang sub-cultures in King County:
  - Los Angeles-based gang culture

Sureño vs. Norteño

od vs. Crip

- Chicago-based gang culture

**Folk Nation vs. Peoples Nation** 