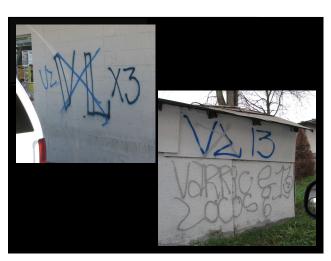

## WA State Crip Sets ■ 92 Hoover Criminals - Pronounced "9-Deuce" - Also associate with Notre Dame team gear ■ 107 Hoover Criminals - Pronounced "10-Seven" ■ 52 Hoover Crip Gangsters - Pronounced "5-Deuce" - Only Hoover set still officially "Crip" ■ 21 Hoover Criminals - Unauthorized set (not LA original) - Pierce County ■ Deuce Fo Seven Hoovers (24/7) - An alliance of 92, 94, and 107 Hoovers in Los Angeles, but can include 74 Hoovers in Washington. - Pierce County and Walla-Walla