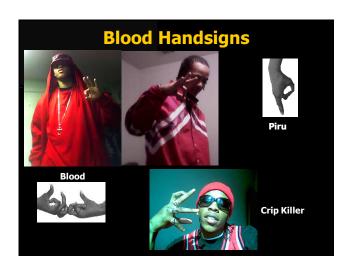

City Reckin Kingz (CRK) Wicked Minded Taggers (WMT) Big Time Markers (BTM) That's 143 separate criminal street gangs! Estimated 12,000+ gang members in King County alone























































































































## WA State Crip Sets ■ 92 Hoover Criminals - Pronounced "9-Deuce" - Also associate with Notre Dame team gear ■ 107 Hoover Criminals - Pronounced "10-Seven" ■ 52 Hoover Crip Gangsters - Pronounced "5-Deuce" - Only Hoover set still officially "Crip" ■ 21 Hoover Criminals - Unauthorized set (not LA original) - Pierce County ■ Deuce Fo Seven Hoovers (24/7) - An alliance of 92, 94, and 107 Hoovers in Los Angeles, but can include 74 Hoovers in Washington. - Pierce County and Walla-Walla





















































### Asian Gangs Present in the US since the late 70s, present in Washington since the mid 80s Traditionally associate with either Crip or Blood identifiers Asian gangs are non-traditional, profit-oriented gangs whose members rarely care about turf and who rarely dress down in gang colors and clothing. Easily the hardest to track and identify. Acts of violence are not usually random, as with many other street gangs... they are committed primarily to achieve group goals May sometimes identify themselves with tattoos or scarring/branding























# White Supremacist Gangs They live under the "14 Words" "We must secure the existence of our race and a future for White childrer!" Associate with Nazi identifiers Swastikas (Swazzies) aka "Haken Kruez" SS