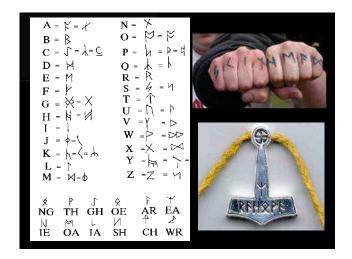

# White Supremacist Gangs They live under the "14 Words" "We must secure the existence of our race and a future for White childrer!" Associate with Nazi identifiers Swastikas (Swazzies) aka "Haken Kruez" SS Bolts The numbers "14" and "88", or "14/88" ORION - "Our Race Is Our Nation" Celtic and Norse imagery Racist & Non-Racist Skinheads SHARPS Hardcore Skinheads still wear the Doc Martens boots, white laces/braces, and the black flight jackets the "Elder Futhark"