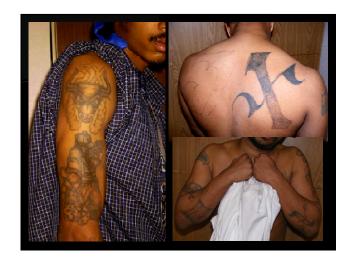

### Asian Gangs Present in the US since the late 70s, present in Washington since the mid 80s Traditionally associate with either Crip or Blood identifiers Asian gangs are non-traditional, profit-oriented gangs whose members rarely care about turf and who rarely dress down in gang colors and clothing. Easily the hardest to track and identify. Acts of violence are not usually random, as with many other street gangs... they are committed primarily to achieve group goals May sometimes identify themselves with tattoos or scarring/branding