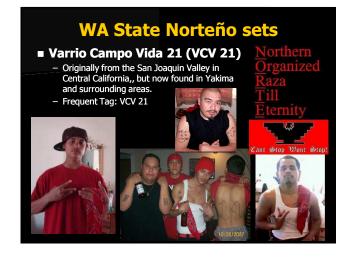

ple Gangs

- Down With The Crew GD Deuce 8 BGD
- Deuce 0 BGD
- Trey One BGD
- on Squad Clique
- Union St BGD
- Horton St BGD (Trey 4 GD)
- Deuce Jive BGD
- Little Thugs & Savages (LTS)

- Latin Kings
  Insane Vice Lords
  Traveler Vice Lords
  Hoodlum Blokk Folk

### <u>Asian Gangs</u>

## Others Peckerwoods Nazi LowRiders European Kindred NorthWest Boot Boys (NWBB) Juggalos Deuce 4 Aiga MuaMua East African Posse Always Chillin Killin (ACK) Mexican Nigga Killas (MWK) Northwest Vandals (NWV) Born So Wicked Krew (BSWK) City Reckin Kingz (CRK) Wicked Minded Taggers (WMT) Big Time Markers (BTM) That's 143 separate criminal street gangs! Estimated 12,000+ gang members in King County alone























































































































## WA State Crip Sets ■ 92 Hoover Criminals - Pronounced "9-Deuce" - Also associate with Notre Dame team gear ■ 107 Hoover Criminals - Pronounced "10-Seven" ■ 52 Hoover Crip Gangsters - Pronounced "5-Deuce" - Only Hoover set still officially "Crip" ■ 21 Hoover Criminals - Unauthorized set (not LA original) - Pierce County ■ Deuce Fo Seven Hoovers (24/7) - An alliance of 92, 94, and 107 Hoovers in Los Angeles, but can include 74 Hoovers in Washington. - Pierce County and Walla-Walla





















































### Asian Gangs Present in the US since the late 70s, present in Washington since the mid 80s Traditionally associate with either Crip or Blood identifiers Asian gangs are non-traditional, profit-oriented gangs whose members rarely care about turf