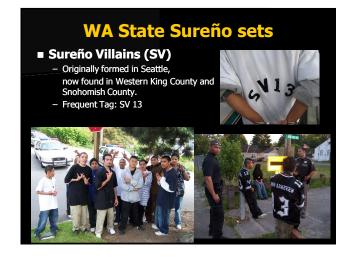

### **Gangs in Washington State**

- Two distinct gang sub-cultures in King County:
  - Los Angeles-based gang culture

Sureño vs. Norteño

od vs. Crip

- Chicago-based gang culture

**Folk Nation vs. Peoples Nation** 

■ As a result of this blend, Washington also has a number of "hybrid" gang sets