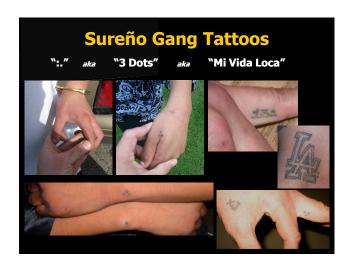

### **Gangs in Washington State**

- Two distinct gang sub-cultures in King County:
  - Los Angeles-based gang culture

Sureño vs. Norteño

od vs. Crip

- Chicago-based gang culture

**Folk Nation vs. Peoples Nation** 