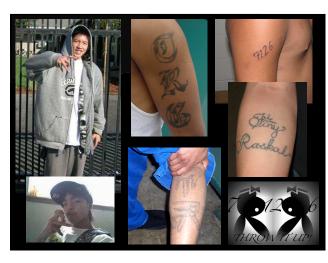

### Asian Gangs Present in the US since the late 70s, present in Washington since the mid 80s Traditionally associate with either Crip or Blood identifiers Asian gangs are non-traditional, profit-oriented gangs whose members rarely care about turf and who rarely dress down in gang colors and clothing. Easily the hardest to track and identify. Acts of violence are not usually random, as with many other street gangs... they are committed primarily to achieve group goals May sometimes identify themselves with tattoos or scarring/branding