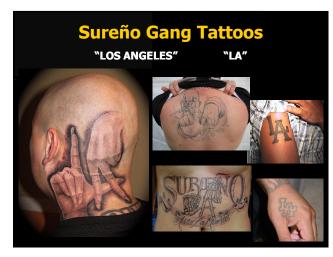

### **Gangs in Washington State**

- Two distinct gang sub-cultures in King County:
  - Los Angeles-based gang culture

Sureño vs. Norteño

od vs. Crip

- Chicago-based gang culture

**Folk Nation vs. Peoples Nation** 