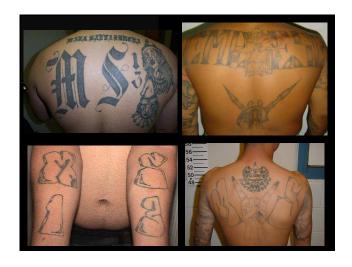

### **Gangs in Washington State**

- Two distinct gang sub-cultures in King County:
  - Los Angeles-based gang culture

Sureño vs. Norteño

od vs. Crip

- Chicago-based gang culture

**Folk Nation vs. Peoples Nation** 

■ As a result of this blend, Washington also has a number of "hybrid" gang sets