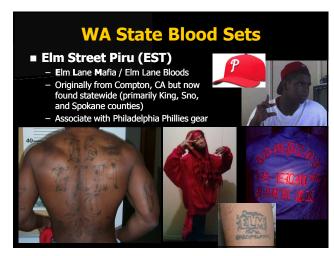

ity Reckin Kingz (CRK) Wicked Minded Taggers (WMT) Big Time Markers (BTM) That's 143 separate criminal street gangs! Estimated 12,000+ gang members in King County alone























































































































## WA State Crip Sets ■ 92 Hoover Criminals - Pronounced "9-Deuce" - Also associate with Notre Dame team gear ■ 107 Hoover Criminals - Pronounced "10-Seven" ■ 52 Hoover Crip Gangsters - Pronounced "5-Deuce" - Only Hoover set still officially "Crip" ■ 21 Hoover Criminals - Unauthorized set (not LA original) - Pierce County ■ Deuce Fo Seven Hoovers (24/7) - An alliance of 92, 94, and 107 Hoovers in Los Angeles, but can include 74 Hoovers in Washington. - Pierce County and Walla-Walla





















































### Asian Gangs Present in the US since the late 70s, present in Washington since the mid 80s Traditionally associate with either Crip or Blood identifiers Asian gangs are non-traditional, profit-oriented gangs whose members rarely care about turf and who rarely dress down in gang colors and clothing. Easily the hardest to track and identify. Acts of violence are not usually random, as with many other street gangs... they are committed primarily to achieve group goals May sometimes identify themselves with tattoos or scarring/branding























# White Supremacist Gangs They live under the "14 Words" "We must secure the existence of our race and a future for White childrer!" Associate with Nazi identifiers Swastikas (Swazzies) aka "Haken Kruez" SS B