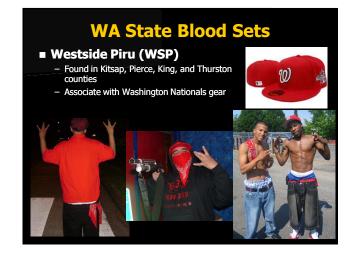

## WA State Crip Sets ■ 92 Hoover Criminals - Pronounced "9-Deuce" - Also associate with Notre Dame team gear ■ 107 Hoover Criminals - Pronounced "10-Seven" ■ 52 Hoover Crip Gangsters - Pronounced "5-Deuce" - Only Hoover set still officially "Crip" ■ 21 Hoover Criminals - Unauthorized set (not LA original) - Pierce County ■ Deuce Fo Seven Hoovers (24/7) - An alliance of 92, 94, and 107 Hoovers in Los Angeles, but can include 74 Hoovers in Washington. - Pierce County and Walla-Walla