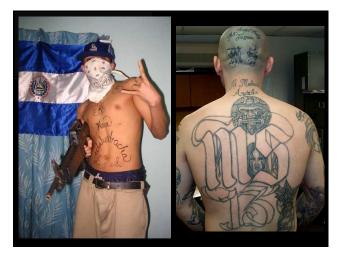

### **Gangs in Washington State**

- Two distinct gang sub-cultures in King County:
  - Los Angeles-based gang culture

Sureño vs. Norteño

od vs. Crip

- Chicago-based gang culture

**Folk Nation vs. Peoples Nation** 