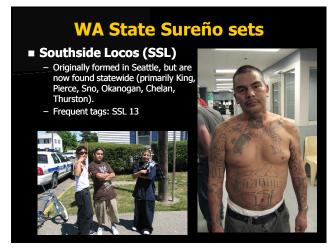

### **Gangs in Washington State**

- Two distinct gang sub-cultures in King County:
  - Los Angeles-based gang culture

Sureño vs. Norteño

od vs. Crip

- Chicago-based gang culture

**Folk Nation vs. Peoples Nation** 

■ As a result of this blend, Washington also has a number of "hybrid" gang sets