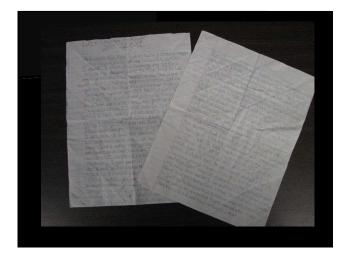

"...the only reason I took that vato -out was cause his primo took him to me to try to beat me up cause he couldn't and they had a bunch of chavalas there tryin bang norcacas on with the family..."

"...we started arguing by then one of the homies had passed me one and I started flashing it with my bondana on and banging on them so I sat that shit on my lap suddenly this vato jumps out the truck and trys to come at me get that shit pero I didn't let him cous acted like if he was going to pull something out and I got that shit stuck it out and just closed my eyes ese pero I never meant to put that vatos to sleep ese...

Luis Cosgaya-Alvarez essentially provided the prosecutors with a 3 page handwritten statement confessing to murder.