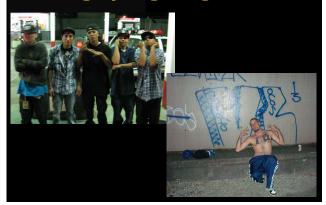

#### Try to get photos of the following:

- Head-to-toe clothing
- Chest/Head shot
- Individual Tattoos
- Group shot of everyone contacted together
- Note in the report that photos were taken
- Check you agency for any additional policies

# **Documenting Tattoos**

Get photos whenever possible – assume that no one has ever taken them before.

 One of the easiest ways to prove that a person is a gang member to the courts is to show the progression of their tattoos.