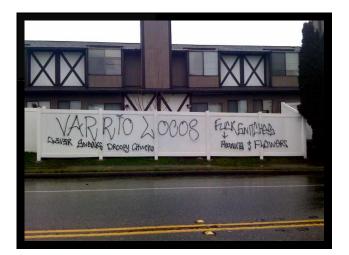

# **Territorial / Threatening**

### **Graffiti Documentation**

- If you can read it, put what the graffiti actually says in the body of the report.
  - If you know it, document which gang's territory the graffiti is in.
  - Try to describe any symbols that you see, where they are, and how they're oriented.
  - Make sure you get photos!