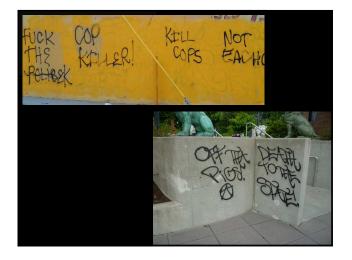

# **Gang Graffiti**

- Graffiti is the "newspaper of the streets".
   It states who is operating where, who is at war with who, who is allied with who, who claims what territory, and even tells us who is a gang member.
- There are 6 main types of gang graffiti:
  - Publicity
- Territorial
- Roll Call
- Sympathetic
- Threatening
- Political

# Gang Graffiti

- Graffiti cross-outs are both a sign of disrespect and a direct challenge to the crossed-out gang.
- The only person that will ever tag a certain moniker is the individual gang member that uses that moniker!
  - To do otherwise is both a sign of disrespect and a direct challenge to that gang member.
- There is one exception- A roll call
  - Gang members may tag another's moniker in this case, but they will almost always tag their own moniker first.