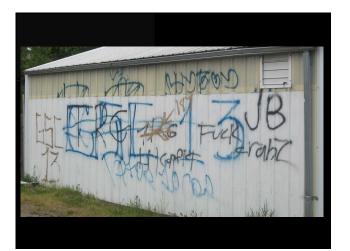

# Recognizing Gang Graffiti

# **Gang Graffiti**

- Graffiti is the "newspaper of the streets".
   It states who is operating where, who is at war with who, who is allied with who, who claims what territory, and even tells us who is a gang member.
- There are 6 main types of gang graffiti:
  - Publicity
- Territorial
- Roll Call
- Sympathetic
- Threatening
- Political

# Gang Graffiti

- Graffiti cross-outs are both a sign of disrespect and a direct challenge to the crossed-out gang.
- The only person that will ever tag a certain moniker is the individual gang member that uses that moniker!
  - To do otherwise is both a sign of disrespect and a direct challenge to that gang member.
- There is one exception- A roll call
  - Gang members may tag another's moniker in this case, but they will almost always tag their own moniker first.

### **Graffiti Documentation**

- If you can read it, put what the graffiti actually says in the body of the report.
  - If you know it, document which gang's territory the graffiti is in.
  - Try to describe any symbols that you see, where they are, and how they're oriented.
  - Make sure you get photos!