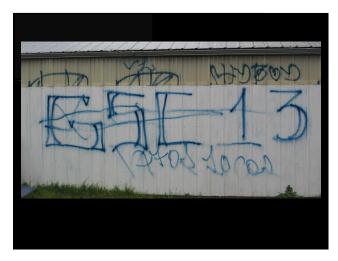

# Recognizing Gang Graffiti

# **Gang Graffiti**

- Graffiti is the "newspaper of the streets".
   It states who is operating where, who is at war with who, who is allied with who, who claims what territory, and even tells us who is a gang member.
- There are 6 main types of gang graffiti:
  - Publicity
- Territorial
- Roll Call
- Sympathetic
- Threatening
- Political

# Gang Graffiti

- Graffiti cross-outs are both a sign of disrespect and a direct challenge to the crossed-out gang.
- The only person that will ever tag a certain moniker is the individual gang member that uses that moniker!
  - To do otherwise is both a sign of disrespect and a direct challenge to that gang member.
- There is one exception- A roll call
  - Gang members may tag another's moniker in this case, but they will almost always tag their own moniker first.

### **Graffiti Documentation**

- If you can read it, put what the graffiti actually says in the body of the report.
  - If you know it, document which gang's territory the graffiti is in.
  - Try to describe any symbols that you see, where they are, and how they're oriented.
  - Make sure you get photos!