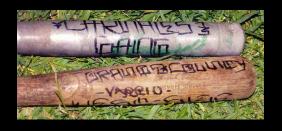

# Recognizing Gang Graffiti

# **Gang Graffiti**

- Graffiti is the "newspaper of the streets".
   It states who is operating where, who is at war with who, who is allied with who, who claims what territory, and even tells us who is a gang member.
- There are 6 main types of gang graffiti:
  - Publicity
- Territorial
- Roll Call
- Sympathetic
- Threatening
- Political

# Gang Graffiti

- Graffiti cross-outs are both a sign of disrespect and a direct challenge to the crossed-out gang.
- The only person that will ever tag a certain moniker is the individual gang member that uses that moniker!
  - To do otherwise is both a sign of disrespect and a direct challenge to that gang member.
- There is one exception- A roll call
  - Gang members may tag another's moniker in this case, but they will almost always tag their own moniker first.