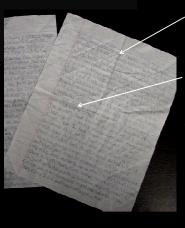

"...the only reason I took that vato -out was cause his primo took him to me to try to beat me up cause he couldn't and they had a bunch of chavalas there tryin bang norcacas on with the family..."

"...we started arguing by then one of the homies had passed me one and I started flashing it with my bondana on and banging on them so I sat that shit on my lap suddenly this vato jumps out the truck and trys to come at me get that shit pero I didn't let him cous acted like if he was going to pull something out and I got that shit stuck it out and just closed my eyes ese pero I never meant to put that vatos to sleep ese...

Luis Cosgaya-Alvarez essentially provided the prosecutors with a 3 page handwritten statement confessing to murder.