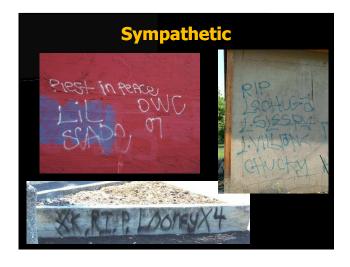

# **Gang Graffiti**

- Graffiti is the "newspaper of the streets".
   It states who is operating where, who is at war with who, who is allied with who, who claims what territory, and even tells us who is a gang member.
- There are 6 main types of gang graffiti:
  - Publicity
- Territorial
- Roll Call
- Sympathetic
- Threatening
- Political