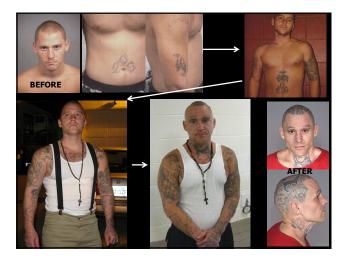

# **Documenting Tattoos**

Get photos whenever possible – assume that no one has ever taken them before.

 One of the easiest ways to prove that a person is a gang member to the courts is to show the progression of their tattoos.