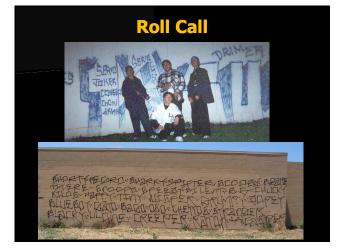

# **Gang Graffiti**

- Graffiti is the "newspaper of the streets".
   It states who is operating where, who is at war with who, who is allied with who, who claims what territory, and even tells us who is a gang member.
- There are 6 main types of gang graffiti:
  - Publicity
- Territorial
- Roll Call
- Sympathetic
- Threatening
- Political

# Gang Graffiti

- Graffiti cross-outs are both a sign of disrespect and a direct challenge to the crossed-out gang.
- The only person that will ever tag a certain moniker is the individual gang member that uses that moniker!
  - To do otherwise is both a sign of disrespect and a direct challenge to that gang member.
- There is one exception- A roll call
  - Gang members may tag another's moniker in this case, but they will almost always tag their own moniker first.