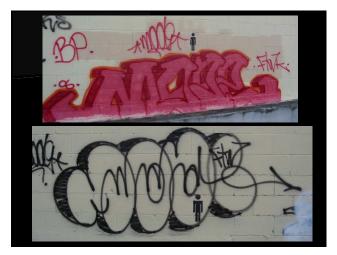

# **Tagger Graffiti**

#### Tagger Graffiti

Usually more artistic, using bubble letters and multiple colors
 85% of graffiti is done by taggers. For the tagger, it is all about the rush. The tagger's criminal purpose is to use graffiti to gain personal fame and notoriety. He does this by putting it in the highest visibility place where it's most likely to remain