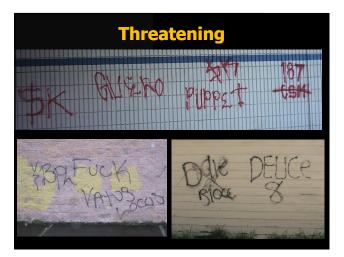

# **Gang Graffiti**

- Graffiti is the "newspaper of the streets".
   It states who is operating where, who is at war with who, who is allied with who, who claims what territory, and even tells us who is a gang member.
- There are 6 main types of gang graffiti:
  - Publicity
- Territorial
- Roll Call
- Sympathetic
- Threatening
- Political