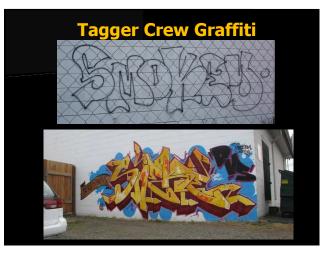

# **Tagger Graffiti**

#### Tagger Graffiti

Usually more artistic, using bubble letters and multiple colors
 85% of graffiti is done by taggers. For the tagger, it is all about the rush. The tagger's criminal purpose is to use graffiti to gain personal fame and notoriety. He does this by putting it in the highest visibility place where it's most likely to remain