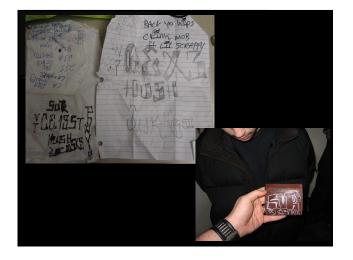

"...the only reason I took that vato -out was cause his primo took him to me to try to beat me up cause he couldn't and they had a bunch of chavalas there tryin bang norcacas on with the family..."

"...we started arguing by then one of the homies had passed me one and I started flashing it with my bondana on and banging on them so I sat that shit on my lap suddenly this vato jumps out the truck and trys to come at me get that shit pero I didn't let him cous acted like if he was going to pull something out and I got that shit stuck it out and just closed my eyes ese pero I never meant to put that vatos to sleep ese...

Luis Cosgaya-Alvarez essentially provided the prosecutors with a 3 page handwritten statement confessing to murder.