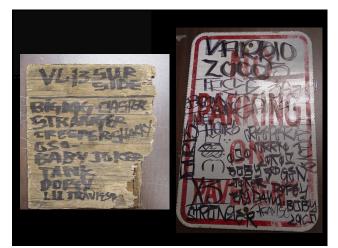

# Recognizing Gang Graffiti

# **Gang Graffiti**

- Graffiti is the "newspaper of the streets".
   It states who is operating where, who is at war with who, who is allied with who, who claims what territory, and even tells us who is a gang member.
- There are 6 main types of gang graffiti:
  - Publicity
- Territorial
- Roll Call
- Sympathetic
- Threatening
- Political

# Gang Graffiti

- Graffiti cross-outs are both a sign of disrespect and a direct challenge to the crossed-out gang.
- The only person that will ever tag a certain moniker is the individual gang member that uses that moniker!
  - To do otherwise is both a sign of disrespect and a direct challenge to that gang member.
- There is one exception- A roll call
  - Gang members may tag another's moniker in this case, but they will almost always tag their own moniker first.

### **Graffiti Documentation**

- If you can read it, put what the graffiti actually says in the body of the report.
  - If you know it, document which gang's territory the graffiti is in.
  - Try to describe any symbols that you see, where they are, and how they're oriented.
  - Make sure you get photos!