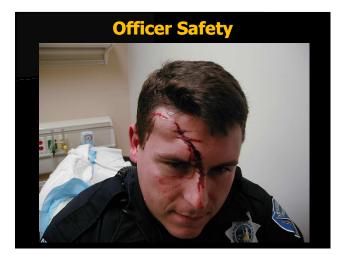

# **Officer Safety**

- Gang members are much more likely to have some kind of weapon on their person, or nearby, than the average person. It may not always be a gun, but it can always hurt you.
- Suspected gang member = Terry frisk for weapons.

# **Officer Safety**

- NEVER let them speak to each other in a language that you don't understand.
- You should probably not let them talk to each other in any language. Do not let them use a cell phone freely.
- If you have legal standing to do so, temporarily take it from them
   If not, make sure they know not to use it
- Firm but fair. Gangs operate on respect, and if you treat them with respect (<u>Even though they don't deserve</u> <u>it...</u>) you'll get the information you're looking for.
- Don't let your guard down... you have no idea what's going on in the gang member's head.

# **Officer Safety**

#### **Officer Safety**