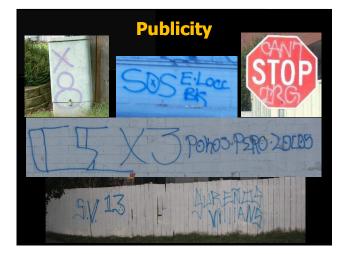

# **Gang Graffiti**

- Graffiti is the "newspaper of the streets".
   It states who is operating where, who is at war with who, who is allied with who, who claims what territory, and even tells us who is a gang member.
- There are 6 main types of gang graffiti:
  - Publicity
- Territorial
- Roll Call
- Sympathetic
- Threatening
- Political