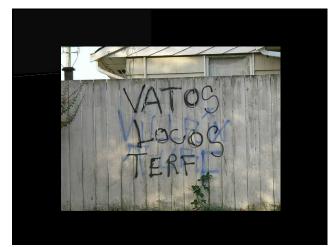

t territory, and even tells us who is a gang member.
- There are 6 main types of gang graffiti:
  - Publicity
- Territorial
- Roll Call
- Sympathetic
- Threatening
- Political

# Gang Graffiti

- Graffiti cross-outs are both a sign of disrespect and a direct challenge to the crossed-out gang.
- The only person that will ever tag a certain moniker is the individual gang member that uses that moniker!
  - To do otherwise is both a sign of disrespect and a direct challenge to that gang member.
- There is one exception- A roll call
  - Gang members may tag another's moniker in this case, but they will almost always tag their own moniker first.



DYCELO ¥3 AUSY ATENTY VSPACY BOY SIZE CLOSEN 22 COOPY C2 PORTOON STRENDERS CLOVENCE CANNER CLOVENCE PCXCSE EL-SMILLEX Y 22-5117dy ZSIZE Soutt





















# **Territorial / Threatening**







### **Graffiti Documentation**

- If you can read it, put what the graffiti actually says in the body of the report.
  - If you know it, document which gang's territory the graffiti is in.
  - Try to describe any symbols that you see, where they are, and how they're oriented.
  - Make sure you get photos!



# **Tagger Graffiti**

#### Tagger Graffiti

Usually more artistic, using bubble letters and multiple colors
 85% of graffiti is done by taggers. For the tagger, it is all about the rush. The tagger's criminal purpose is to use graffiti to gain personal fame and notoriety. He does this by putting it in the highest visibility place where it's most likely to remain



# **Tagger Graffiti**

#### Known King County Tagger Crews

- Born S