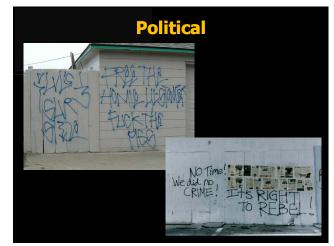

# **Gang Graffiti**

- Graffiti is the "newspaper of the streets".
   It states who is operating where, who is at war with who, who is allied with who, who claims what territory, and even tells us who is a gang member.
- There are 6 main types of gang graffiti:
  - Publicity
- Territorial
- Roll Call
- Sympathetic
- Threatening
- Political