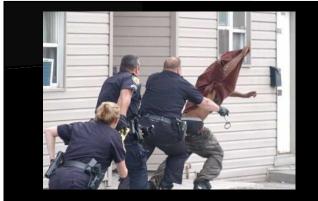

# **Gang Contacts**

Always contact from a position of advantage, and use contact/cover if two officers are present. Put the gangbanger in a position of disadvantage.

# **Gang Contacts**

Control their movement!
 Don't forget that gangs derive their strength from numbers

What happened here?