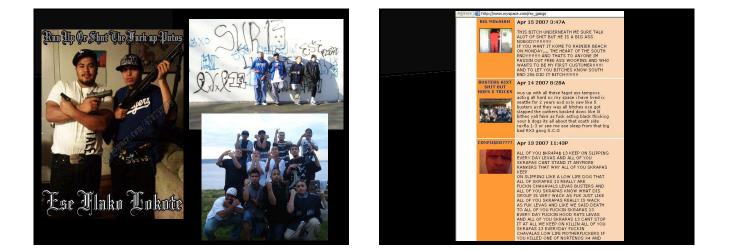

#### **Gangs and the Internet**

- Gang Members may post pictures of themselves in gang attire or throwing gang signs, post gang-related art/images, or use gang slang in their writings (aka Cyber-Banging)
- Gang Members may also post online statements that can help investigators solve gang crimes, as well as provide intelligence on future gang motivations.
- Good sites to check out...
  - Facebook
  - MySpace
  - Twitter
  - YouTube
  - Cpixel