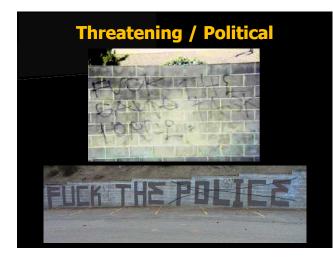

# **Gang Graffiti**

- Graffiti is the "newspaper of the streets".
   It states who is operating where, who is at war with who, who is allied with who, who claims what territory, and even tells us who is a gang member.
- There are 6 main types of gang graffiti:
  - Publicity
- Territorial
- Roll Call
- Sympathetic
- Threatening
- Political