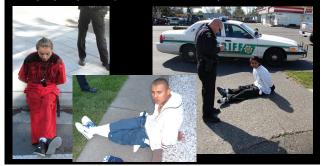

# Documentation

Whenever possible, GET PHOTOS!

This is a great example of gang evidence that will not be around when it's time to go to court......

### **Photographing Gang Members**

#### Try to get photos of the following:

- Head-to-toe clothing
- Chest/Head shot
- Individual Tattoos
- Group shot of everyone contacted together
- Note in the report that photos were taken
- Check you agency for any additional policies