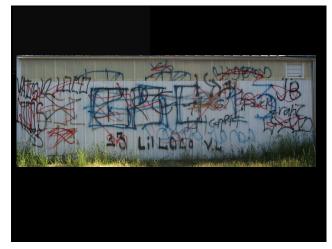

# Recognizing Gang Graffiti

# **Gang Graffiti**

- Graffiti is the "newspaper of the streets".
   It states who is operating where, who is at war with who, who is allied with who, who claims what territory, and even tells us who is a gang member.
- There are 6 main types of gang graffiti:
  - Publicity
- Territorial
- Roll Call
- Sympathetic
- Threatening
- Political

# Gang Graffiti

- Graffiti cross-outs are both a sign of disrespect and a direct challenge to the crossed-out gang.
- The only person that will ever tag a certain moniker is the individual gang member that uses that moniker!
  - To do otherwise is both a sign of disrespect and a direct challenge to that gang member.
- There is one exception- A roll call
  - Gang members may tag another's moniker in this case, but they will almost always tag their own moniker first.

### **Graffiti Documentation**

- If you can read it, put what the graffiti actually says in the body of the report.
  - If you know it, document which gang's territory the graffiti is in.
  - Try to describe any symbols that you see, where they are, and how they're oriented.
  - Make sure you get photos!