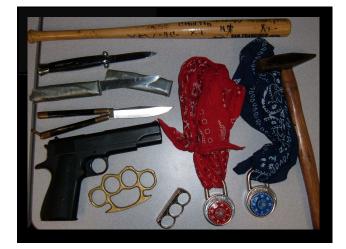

# **Gang Investigations**

- Whenever possible, check the possessions of your suspected gang member for gang writings, phone lists, gang music, journals, etc.
   Especially useful when dealing with students

- Whenever you have the legal standing, take a look around your suspected gang members room and note what you see. Take pictures if you can.
   <u>Document it all!</u>

ptop out List The second secon Ro SPEED : ROHNELI BIKE - PROPARTY THIGGZ PC TOKOP TOK HILMAN PTOP BUT ULWINSTER DROP OUT LIL NUNSTER EN Nop of BOD BEEF BOD DEFF DIOD OUT THUMPER DIERO PANEHO CHARA LILDRAMA TRINDRUE DRAMA CAURT