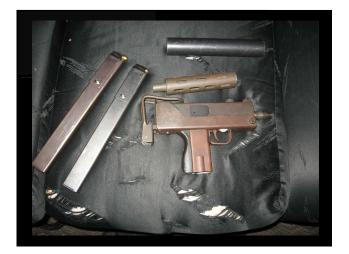

# **Officer Safety**

- Gang members are much more likely to have some kind of weapon on their person, or nearby, than the average person. It may not always be a gun, but it can always hurt you.
- Suspected gang member = Terry frisk for weapons.