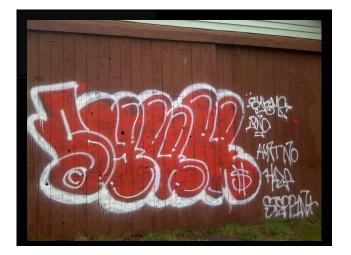

# **Tagger Graffiti**

#### Tagger Graffiti

Usually more artistic, using bubble letters and multiple colors
 85% of graffiti is done by taggers. For the tagger, it is all about the rush. The tagger's criminal purpose is to use graffiti to gain personal fame and notoriety. He does this by putting it in the highest visibility place where it's most likely to remain