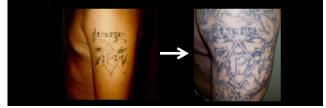

# **Documenting Tattoos**

Get photos whenever possible – assume that no one has ever taken them before.

 One of the easiest ways to prove that a person is a gang member to the courts is to show the progression of their tattoos.