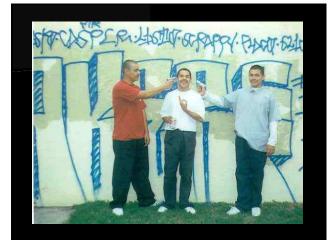

#### **Gangs and the Internet**

- Gang Members may post pictures of themselves in gang attire or throwing gang signs, post gang-related art/images, or use gang slang in their writings (aka Cyber-Banging)
- Gang Members may also post online statements that can help investigators solve gang crimes, as well as provide intelligence on future gang motivations.
- Good sites to check out...
  - Facebook
  - MySpace
  - Twitter
  - YouTube
  - Cpixel

Lashawn M. McQueen 5-31-1977 23<sup>rd</sup> St Hilltop Crip Gang Member Aka "Macc"

DOC #892666

Detective Joe Gagliardi Contact info: Office: 206/296-3340 Email: Joseph.Gagliardi@kingcounty.gov