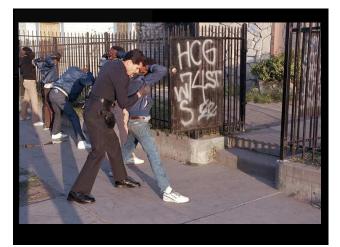

# **Gang Contacts**

Always contact from a position of advantage, and use contact/cover if two officers are present. Put the gangbanger in a position of disadvantage.

# **Gang Contacts**

Control their movement!
 Don't forget that gangs derive their strength from numbers

What happened here?