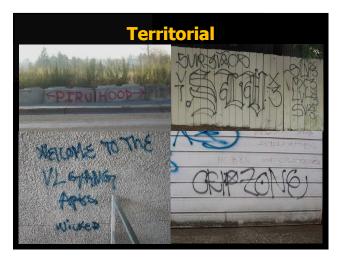

# **Gang Graffiti**

- Graffiti is the "newspaper of the streets".
   It states who is operating where, who is at war with who, who is allied with who, who claims what territory, and even tells us who is a gang member.
- There are 6 main types of gang graffiti:
  - Publicity
- Territorial
- Roll Call
- Sympathetic
- Threatening
- Political

# **Territorial / Threatening**