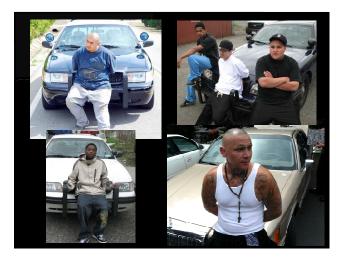

### **Documenting Clothing**

#### White/black button-up Lowrider brand shirt buttoned at top button only, white t-shirt, black Dickies pants

#### Red #5 49ers jersey over a white t-shirt, blue jeans, red cloth web belt with a silver N buckle, black and white shoes with thick red laces

# **Documenting Clothing**

 Blue baseball cap, blue checkered button-up shirt over black T-shirt, blue Dickies shorts, black Converse Chuck Taylor shoes with blue trim.