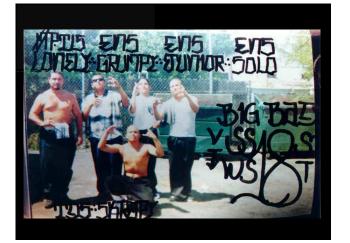

#### Try to get photos of the following:

- Head-to-toe clothing
- Chest/Head shot
- Individual Tattoos
- Group shot of everyone contacted together
- Note in the report that photos were taken
- Check you agency for any additional policies