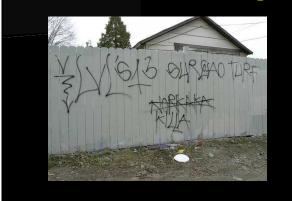

# **Territorial / Threatening**

# Gang Graffiti

- Graffiti cross-outs are both a sign of disrespect and a direct challenge to the crossed-out gang.
- The only person that will ever tag a certain moniker is the individual gang member that uses that moniker!
  - To do otherwise is both a sign of disrespect and a direct challenge to that gang member.
- There is one exception- A roll call
  - Gang members may tag another's moniker in this case, but they will almost always tag their own moniker first.