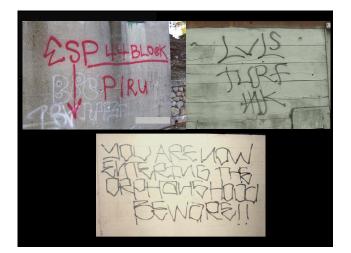

# **Gang Graffiti**

- Graffiti is the "newspaper of the streets".
   It states who is operating where, who is at war with who, who is allied with who, who claims what territory, and even tells us who is a gang member.
- There are 6 main types of gang graffiti:
  - Publicity
- Territorial
- Roll Call
- Sympathetic
- Threatening
- Political

# **Territorial / Threatening**