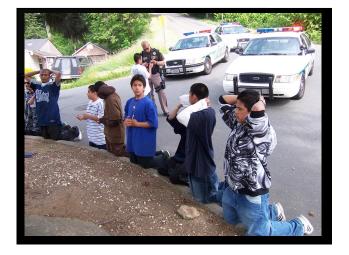

#### Separate them

- Gang Members will always act tough and be disrespectful towards you in front of their buddies. This is one way that they can "earn their stripes"
- If you separate them and talk to them one-on-one, you have a better chance of getting the intel you want.
- Be aware of officer safety issues- only do this when you have two deputies, and keep his back turned towards his partners in crime.