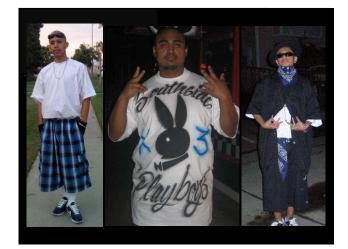

### **Documenting Clothing**

#### White/black button-up Lowrider brand shirt buttoned at top button only, white t-shirt, black Dickies pants

#### Red #5 49ers jersey over a white t-shirt, blue jeans, red cloth web belt with a silver N buckle, black and white shoes with thick red laces

# **Documenting Clothing**

 Blue baseball cap, blue checkered button-up shirt over black T-shirt, blue Dickies shorts, black Converse Chuck Taylor shoes with blue trim.