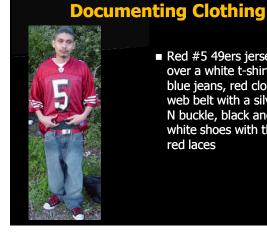

#### Red #5 49ers jersey over a white t-shirt, blue jeans, red cloth web belt with a silver N buckle, black and white shoes with thick red laces