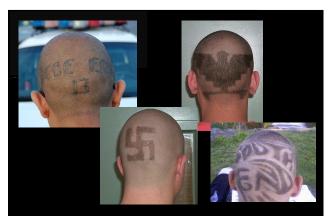

#### **Documenting Tattoos**

 When documenting a tattoo, document the location, put any words in EXACTLY as they're written, and describe any images as best as you can.

3 dots in a triangle-right temple

# **Documenting Tattoos**

Get photos whenever possible – assume that no one has ever taken them before.

 One of the easiest ways to prove that a person is a gang member to the courts is to show the progression of their tattoos.