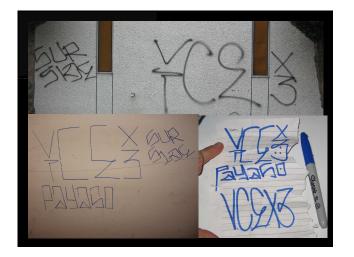

### **Graffiti Documentation**

- If you can read it, put what the graffiti actually says in the body of the report.
  - If you know it, document which gang's territory the graffiti is in.
  - Try to describe any symbols that you see, where they are, and how they're oriented.
  - Make sure you get photos!