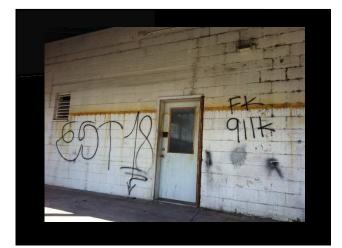

# **Gang Graffiti**

- Graffiti is the "newspaper of the streets".
   It states who is operating where, who is at war with who, who is allied with who, who claims what territory, and even tells us who is a gang member.
- There are 6 main types of gang graffiti:
  - Publicity
- Territorial
- Roll Call
- Sympathetic
- Threatening
- Political

# Gang Graffiti

- Graffiti cross-outs are both a sign of disrespect and a direct challenge to the crossed-out gang.
- The only person that will ever tag a certain moniker is the individual gang member that uses that moniker!
  - To do otherwise is both a sign of disrespect and a direct challenge to that gang member.
- There is one exception- A roll call
  - Gang members may tag another's moniker in this case, but they will almost always tag their own moniker first.