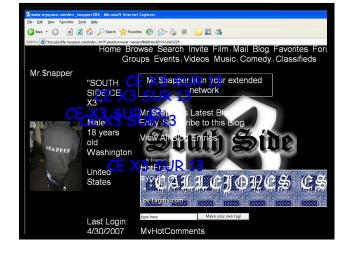

#### **Gangs and the Internet**

- Gang Members may post pictures of themselves in gang attire or throwing gang signs, post gang-related art/images, or use gang slang in their writings (aka Cyber-Banging)
- Gang Members may also post online statements that can help investigators solve gang crimes, as well as provide intelligence on future gang motivations.
- Good sites to check out...
  - Facebook
  - MySpace
  - Twitter
  - YouTube
  - Cpixel